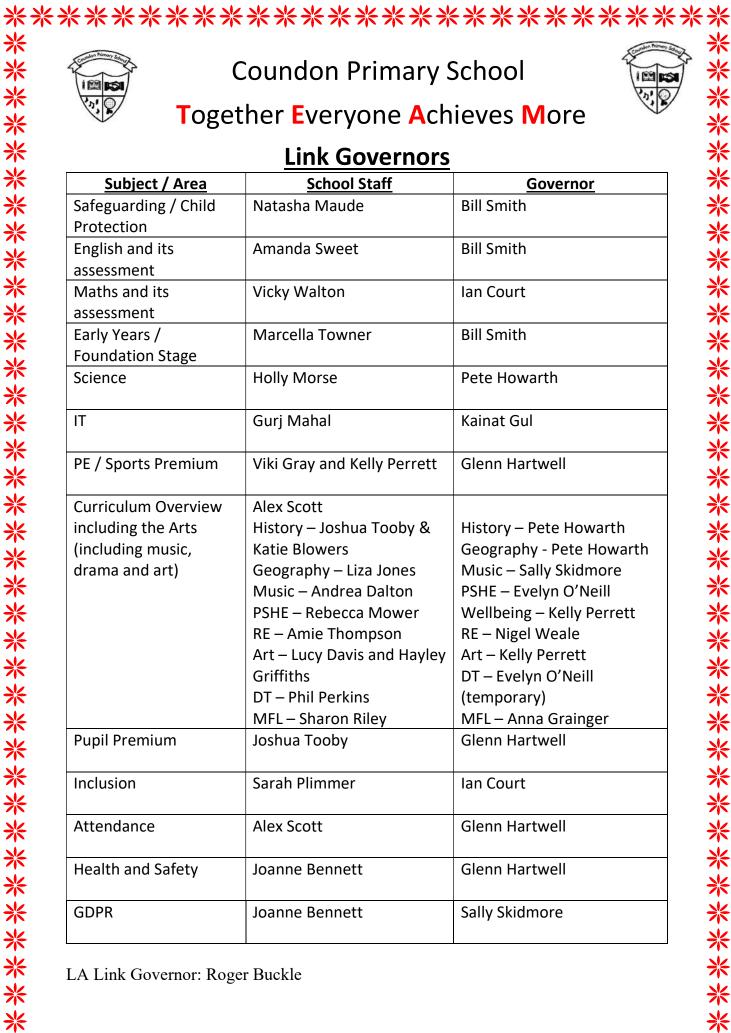

## **Link Governors**

| Subject / Area       | School Staff                | <u>Governor</u>           |
|----------------------|-----------------------------|---------------------------|
| Safeguarding / Child | Natasha Maude               | Bill Smith                |
| Protection           |                             |                           |
| English and its      | Amanda Sweet                | Bill Smith                |
| assessment           |                             |                           |
| Maths and its        | Vicky Walton                | lan Court                 |
| assessment           |                             |                           |
| Early Years /        | Marcella Towner             | Bill Smith                |
| Foundation Stage     |                             |                           |
| Science              | Holly Morse                 | Pete Howarth              |
|                      |                             |                           |
| IT                   | Gurj Mahal                  | Kainat Gul                |
|                      |                             |                           |
| PE / Sports Premium  | Viki Gray and Kelly Perrett | Glenn Hartwell            |
|                      |                             |                           |
| Curriculum Overview  | Alex Scott                  |                           |
| including the Arts   | History – Joshua Tooby &    | History – Pete Howarth    |
| (including music,    | Katie Blowers               | Geography - Pete Howarth  |
| drama and art)       | Geography – Liza Jones      | Music – Sally Skidmore    |
|                      | Music – Andrea Dalton       | PSHE – Evelyn O'Neill     |
|                      | PSHE – Rebecca Mower        | Wellbeing – Kelly Perrett |
|                      | RE – Amie Thompson          | RE – Nigel Weale          |
|                      | Art – Lucy Davis and Hayley | Art – Kelly Perrett       |
|                      | Griffiths                   | DT – Evelyn O'Neill       |
|                      | DT – Phil Perkins           | (temporary)               |
|                      | MFL – Sharon Riley          | MFL – Anna Grainger       |
| Pupil Premium        | Joshua Tooby                | Glenn Hartwell            |
|                      |                             |                           |
| Inclusion            | Sarah Plimmer               | lan Court                 |
|                      |                             |                           |
| Attendance           | Alex Scott                  | Glenn Hartwell            |
|                      |                             |                           |
| Health and Safety    | Joanne Bennett              | Glenn Hartwell            |
|                      |                             |                           |
| GDPR                 | Joanne Bennett              | Sally Skidmore            |
|                      |                             |                           |
|                      |                             |                           |

LA Link Governor: Roger Buckle

\*